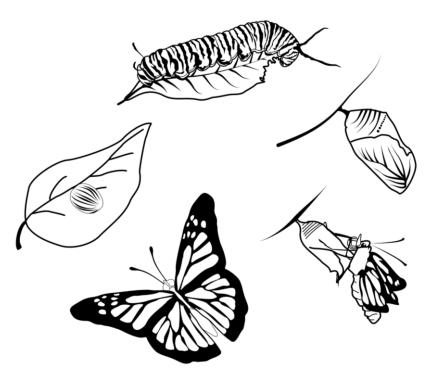

## **Butterfly Diary**

Started:

Finished:

| Date:                                                                                                                                                     |                                                                                                                     |
|-----------------------------------------------------------------------------------------------------------------------------------------------------------|---------------------------------------------------------------------------------------------------------------------|
| Look inside the butterfly house. What can you see? Draw a picture to show. Label your picture.                                                            | Words to use: butterfly caterpillar chewed chrysalis droppings frass leaf leaves milkweed plant pot pupa pupae stem |
| How many caterpillars can you see?  How many are big?  How many are small?  How many pupae?  How many butterflies?  Write sentences to tell what you see. |                                                                                                                     |